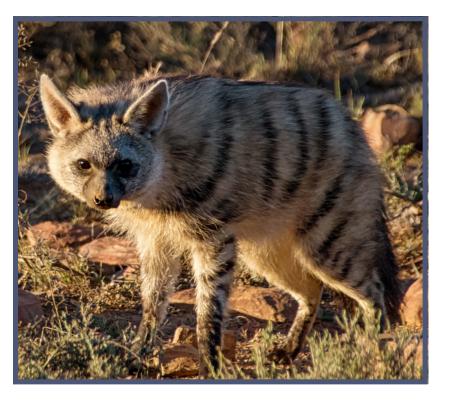

## Aardwolf

This cute little guy is thankfully a long way from being extinct!

- What animal family is the aardwolf a part of?
- What does aardwolf mean? \_\_\_\_\_
- What does an aardwolf eat? How much does it eat?
- How many babies does it have? \_\_\_\_\_
- What is unique about its cheeks?
- How many toes does the aardwolf have on the front and the back?

## Aardwolf

This cute little guy is thankfully a long way from being extinct!

- What animal family is the aardwolf a part of? <u>The hyena family.</u>
- What does aardwolf mean? Earth wolf.
- What does an aardwolf eat? How much does it eat? <u>Termites. It eats between 200-300,000 termites a night!</u>
- How many babies does it have? <u>2-4 babies.</u>
- What is unique about its cheeks? <u>Its cheeks</u> <u>have teeth in them.</u>
- How many toes does the aardwolf have on the front and the back? <u>5 toes on the front</u> <u>feet and 4 on the back.</u>