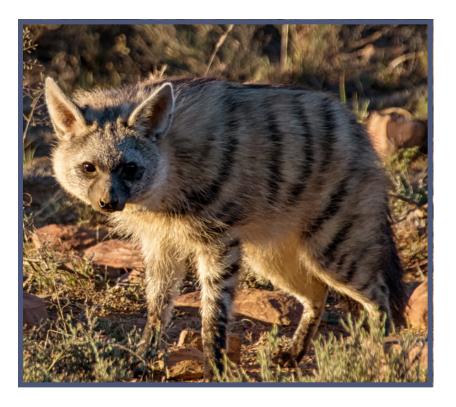

## Aardwolf

This cute little guy is thankfully a long way from being extinct!

- What animal family is the aardwolf a part of?
- What does aardwolf mean? \_\_\_\_\_
- What does an aardwolf eat? How much does it eat?
- How many babies does it have? \_\_\_\_\_
- What is unique about its cheeks?
- How many toes does the aardwolf have on the front and the back?

## Aardwolf

This cute little guy is thankfully a long way from being extinct!

- What animal family is the aardwolf a part of? <u>The hyena family.</u>
- What does aardwolf mean? Earth wolf.
- What does an aardwolf eat? How much does it eat? <u>Termites. It eats between 200-300,000 termites a night!</u>
- How many babies does it have? <u>2-4 babies.</u>
- What is unique about its cheeks? <u>Its cheeks</u> <u>have teeth in them.</u>
- How many toes does the aardwolf have on the front and the back? <u>5 toes on the front</u> <u>feet and 4 on the back.</u>